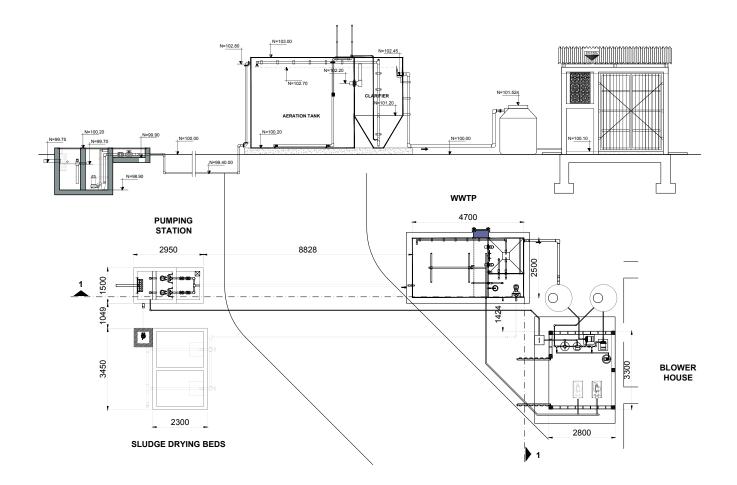

**GALENE's CCS** units are pre-designed and prefabricated in house delivering a fully operational system for fast and easy on-site connection. Its modularity gives the system flexibility for different loading and flow requirements. All electromechanical, mechanical and electrical equipment are pre-assembled, delivering a complete package to site, reducing substantially installation time, earth movement and civil works required for its implementation. Its rectangular tankage and equipment compact design maximizes space efficiency, reducing footprint and ancillary yard piping, thus increasing land utilization for other needs of the client.

**GALENE'S CCS** flexible design permits the simple integration of additional treatment process steps base on client's requirements, including Biological Nutrient Removal (BNR), tertiary treatment for water reuse, disinfection by chlorination or UV, among other specialized treatment needs. The CCS is equipped with high quality components with optional advanced process control and automation equipment for ease of operation.