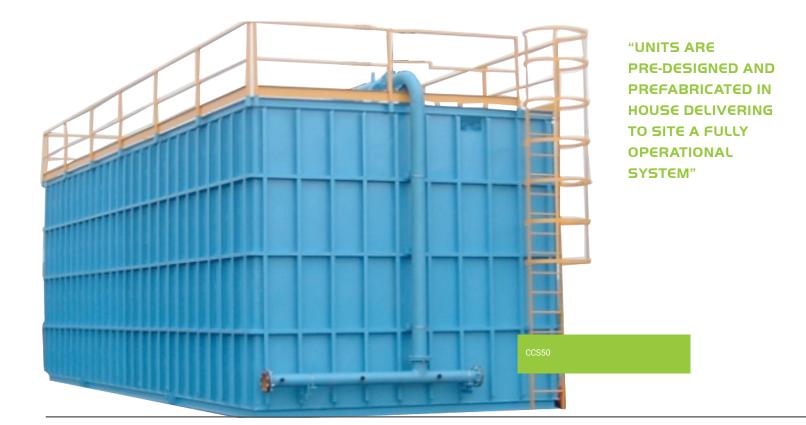

**GALENE's CCS** units are pre-designed and prefabricated in house delivering a fully operational system for fast and easy on-site connection. Its modularity gives the system flexibility for different loading and flow requirements. All electromechanical, mechanical and electrical equipment are pre-assembled, delivering a complete package to site, reducing substantially installation time, earth movement and civil works required for its implementation. Its rectangular tankage and equipment compact design maximizes space efficiency, reducing footprint and ancillary yard piping, thus increasing land utilization for other needs of the client.