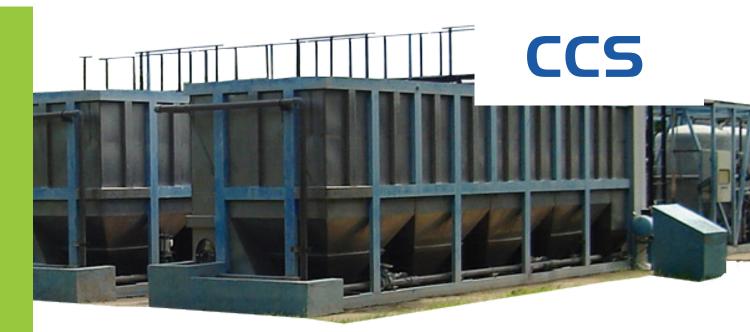

# THE INDUSTRY'S MOST EFFECTIVE WASTEWATER TREATMENT SYSTEMS

GALENE's packaged "plug and play" water treatment plants - CCS, combines technological knowledge with leading process engineering to create small size biological solution for sanitary and industrial wastewater treatment applications. The units employ activated sludge with extended aeriation process, achieving odorless and easy operation while assuring high quality effluent with stable and reduced volume of excess sludge for disposal.

**GALENE's CCS** units are pre-designed and prefabricated in house delivering a fully operational system for fast and easy on-site connection. Its modularity gives the system flexibility for different loading and flow requirements. All electromechanical, mechanical and electrical equipment are pre-assembled, delivering a complete package to site, reducing substantially installation time, earth movement and civil works required for its implementation. Its rectangular tankage and equipment compact design maximizes space efficiency, reducing footprint and ancillary yard piping, thus increasing land utilization for other needs of the client.