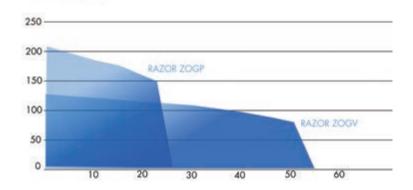

## RAZOR PERFORMANCE RANGE ZOGP - ZOGV

- Plug-n-play cord simplifies service
- 2 Oil-Filled Motor for optimal motor cooling and maximum bearing life
- 3 Stainless steel hardware provides resistance against corrosion to extend pump life
- 4 Simplified hardware requires only one standard tool for service
- 5 Axial Cutter design greatly reduces clogging issues due to troublesome objects
- 6 Available in multiple discharge configurations for simple installation and replacement
- 7 Heavy duty, oil-lubricated bearings extend pump life
- 8 Smooth oversized lifting bail and light weight allows for easy installation by hand or hoist
- Two stage impeller design ideal for pressure sewer applications