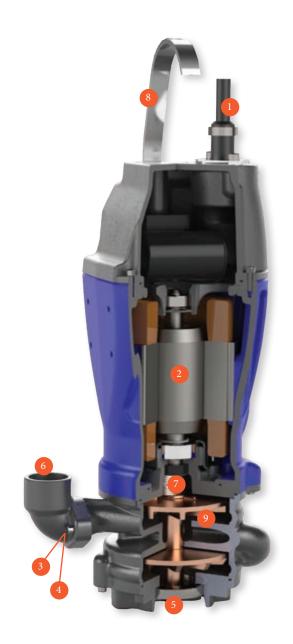

## RAZOR PERFORMANCE RANGE ZOGP - ZOGV

- Plug-n-play cord simplifies service
- 2 Oil-Filled Motor for optimal motor cooling and maximum bearing life
- 3 Stainless steel hardware provides resistance against corrosion to extend pump life
- 4 Simplified hardware requires only one standard tool for service
- 5 Axial Cutter design greatly reduces clogging issues due to troublesome objects
- 6 Available in multiple discharge configurations for simple installation and replacement
- 7 Heavy duty, oil-lubricated bearings extend pump life
- 8 Smooth oversized lifting bail and light weight allows for easy installation by hand or hoist
- Two stage impeller design ideal for pressure sewer applications