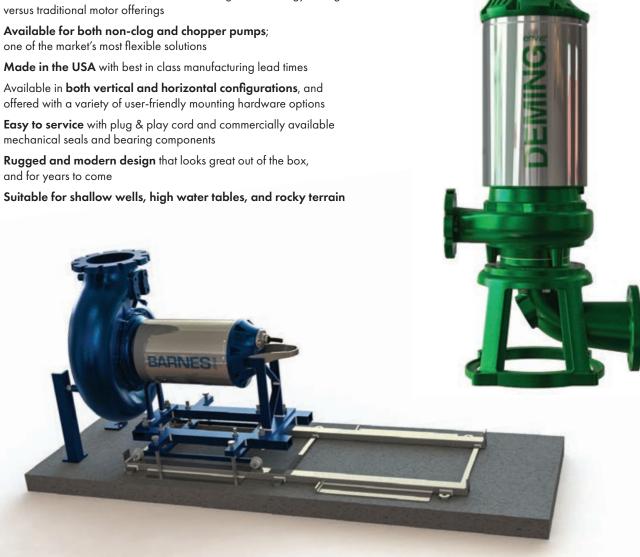

## **FEATURES AND BENEFITS**

- Patent pending, closed loop glycol cooling system that keeps motors stress-free, even in the most demanding applications
- Premium efficient IE3 motor that delivers significant energy savings versus traditional motor offerings
- Available for both non-clog and chopper pumps;
- Made in the USA with best in class manufacturing lead times
- offered with a variety of user-friendly mounting hardware options
- Easy to service with plug & play cord and commercially available
- Rugged and modern design that looks great out of the box, and for years to come