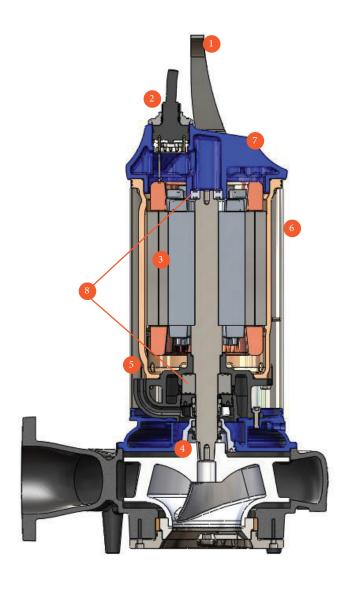

- 1 Large Stainless Steel Handle
- Plug & Play Quick Connect Cord
- 3 IE3 Premium Efficient Motor /VFD Ready
- 4 Tapered Keyed Shaft
- 5 Closed Loop Cooling System
- 6 Stainless Steel Outer Shell / Stainless Steel Hardware
- 7 Resicoat R4 Powder Coating
- 8 High Capacity Sealed Bearings